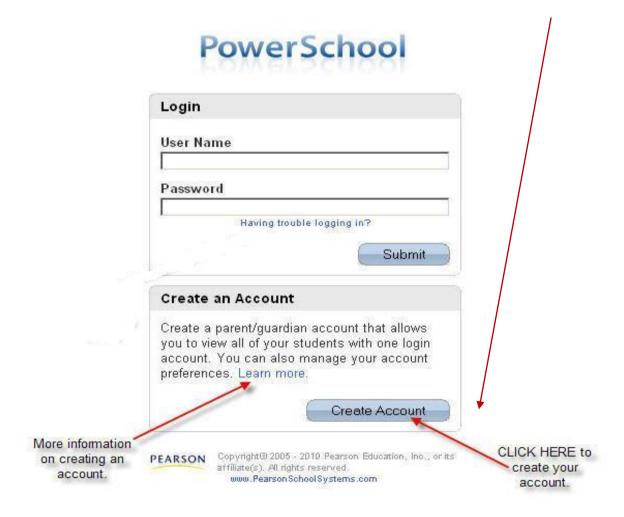

- 1. Before you start creating a single sign-on account make sure to have the access ID and password for each of your students. If the student is a returning student you should have the information already. If your student is new to the school you can get the information from your school.
- 2. Once you have the information go to: <a href="https://powerschool.bcsc.k12.in.us/public">https://powerschool.bcsc.k12.in.us/public</a> and click on **Create Account**