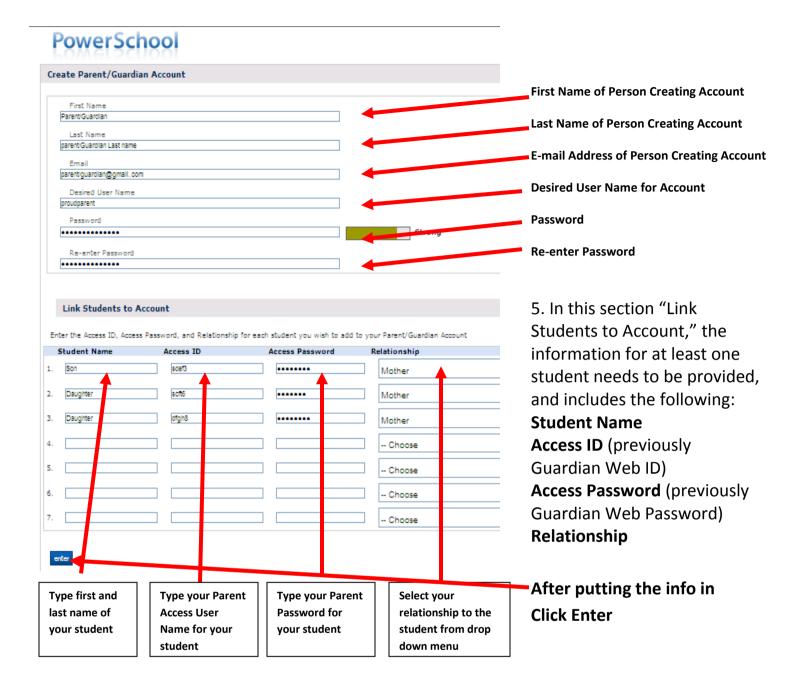

3. A window will appear. Fill in the top portion of the window with your Name, e-mail address, and the User Name and Password.

6. If you entered the information correctly you will be returned to the login page with a notice that your account was successfully created. You can now login and you will see your student(s) listed just under the PowerSchool logo in the Parent Portal as seen here. Click on a name to view the individual student information - attendance, grades, test scores... The student you are viewing will be highlighted

7. If you need to add additional students to your account, you can add them by clicking **Account Preferences** (which is on the top toolbar) and selecting Student. You need to have the access ID and access password for any student you wish to add. **Account Preferences** also allows you to see and change your account information including name, username, account password and email address