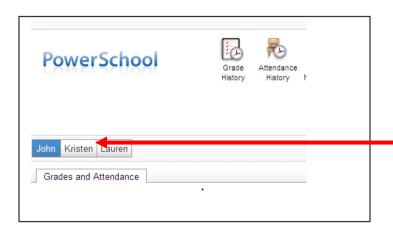

3. A window will appear. Fill in the top portion of the window with your Name, e-mail address, and the User Name and Password.

6. If you entered the information correctly you will be returned to the login page with a notice that your account was successfully created. You can now login and you will see your student(s) listed just under the PowerSchool logo in the Parent Portal as seen here. Click on a name to view the individual student information - attendance, grades, test scores... The student you are viewing will be highlighted